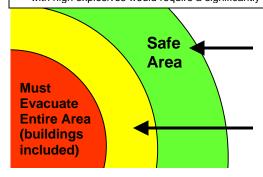

This is the preferred area for evacuation of people into buildings and mandatory for people outdoors.

All personnel must seek shelter inside a building (with some risk) away from windows and exterior walls, or move beyond the Maximum Evacuation Distance (Safe Area).